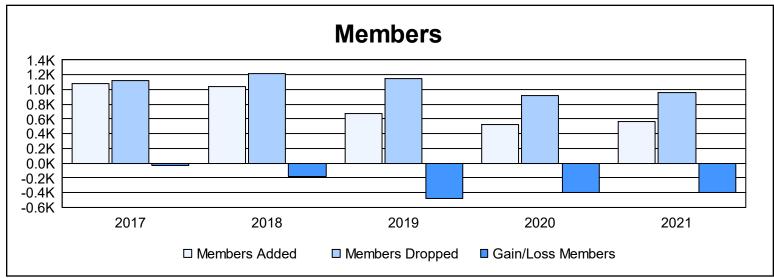

| Year      | New<br>Clubs | Dropped<br>Clubs | Gain/<br>Loss<br>Clubs | New<br>Members | Charter<br>Members | Reinstate<br>Members | Transfer<br>Members | Total<br>Member<br>Added | Total<br>Members<br>Dropped | Gain/<br>Loss<br>Members |
|-----------|--------------|------------------|------------------------|----------------|--------------------|----------------------|---------------------|--------------------------|-----------------------------|--------------------------|
| 2016-2017 | 3            | 10               | -7                     | 881            | 99                 | 42                   | 63                  | 1,085                    | 1,123                       | -38                      |
| 2017-2018 | 5            | 8                | -3                     | 785            | 141                | 46                   | 70                  | 1,042                    | 1,221                       | -179                     |
| 2018-2019 | 1            | 10               | -9                     | 546            | 33                 | 56                   | 33                  | 668                      | 1,148                       | -480                     |
| 2019-2020 | 0            | 6                | -6                     | 462            | 1                  | 29                   | 29                  | 521                      | 913                         | -392                     |
| 2020-2021 | 0            | 10               | -10                    | 508            | 5                  | 33                   | 20                  | 566                      | 965                         | -399                     |
| Average   | 2            | 9                | -7                     | 636            | 56                 | 41                   | 43                  | 776                      | 1,074                       | -298                     |