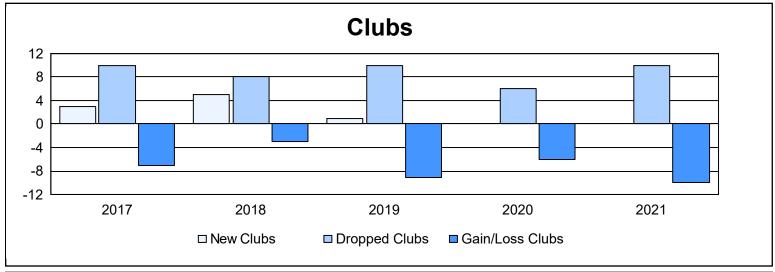

| Year      | New<br>Clubs | Dropped<br>Clubs | Gain/<br>Loss<br>Clubs | New<br>Members | Charter<br>Members | Reinstate<br>Members | Transfer<br>Members | Total<br>Member<br>Added | Total<br>Members<br>Dropped | Gain/<br>Loss<br>Members |
|-----------|--------------|------------------|------------------------|----------------|--------------------|----------------------|---------------------|--------------------------|-----------------------------|--------------------------|
| 2016-2017 | 3            | 10               | -7                     | 881            | 99                 | 42                   | 63                  | 1,085                    | 1,123                       | -38                      |
| 2017-2018 | 5            | 8                | -3                     | 785            | 141                | 46                   | 70                  | 1,042                    | 1,221                       | -179                     |
| 2018-2019 | 1            | 10               | -9                     | 546            | 33                 | 56                   | 33                  | 668                      | 1,148                       | -480                     |
| 2019-2020 | 0            | 6                | -6                     | 462            | 1                  | 29                   | 29                  | 521                      | 913                         | -392                     |
| 2020-2021 | 0            | 10               | -10                    | 508            | 5                  | 33                   | 20                  | 566                      | 965                         | -399                     |
| Average   | 2            | 9                | -7                     | 636            | 56                 | 41                   | 43                  | 776                      | 1,074                       | -298                     |